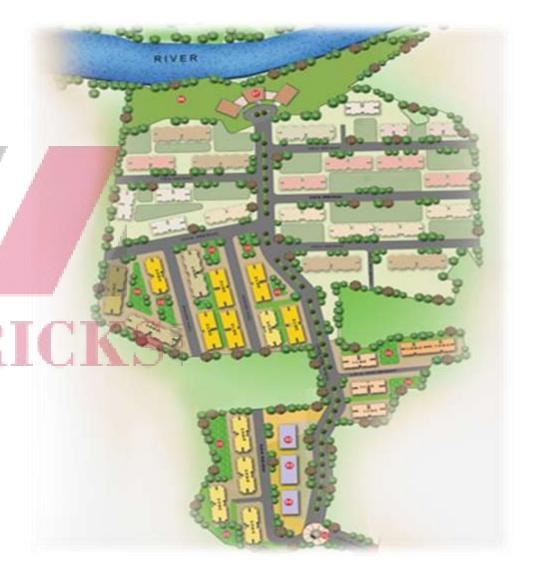

# **Project Overview**

- Xrbia, Neral is located on the foothillsof the Sahyadri Mountains and has an incredible view of the Matheran hills and Chillar river.
- Surrounded by lush greenery and undulating hills, Xrbia, Neral offers you more than what you expect. Spread across 60 acres, Xrbia, is a place that is in complete harmony with nature
- With breathtaking views and on the banks of the serene river Chillar, Xrbia is a tranquil retreat of affordable apartments
- The property has dedicated green open spaces like playgrounds, pools, parks, roads, and other recreation areas for its citizens

## Masterplan

Meticulously planned by architect Hafeez Contractor, this project offers 2BHK luxury and compact apartments to match your unique tastes. The innovative masterplan reflects an intelligent use of space conservation and ecofriendliness to embody the cluster of 712 beautifully styled apartments. The interconnected wide avenues are lined with lush trees and comfortable seating to ensure a relaxing yet dynamic setting