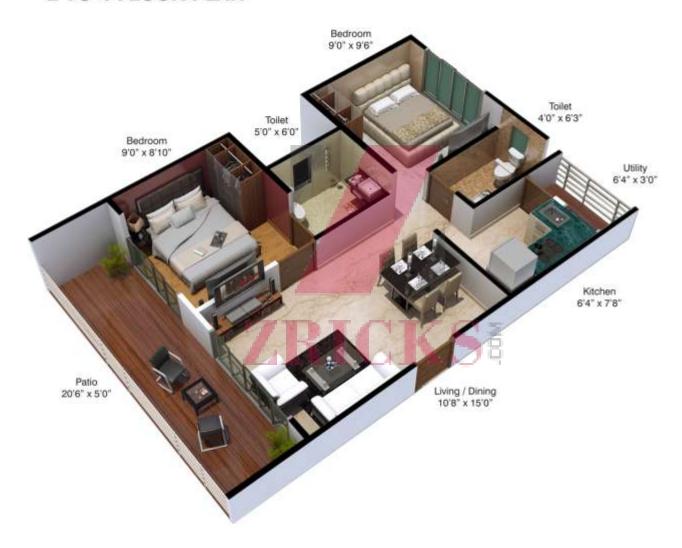

Wiring
- Elegant Designer Modular Electrical Switches
- For Safety, one Earth Leakage Circuit Breaker elcb) in every Apartment
- One Miniature Circuit Breaker (mcb for Each Circuit at the Main Distribution Box in Every Apartment
- 24x7 Security
- Local Shopping Complexes
- Power Back-up for Common Areas and Lifts
- Community Centre and Swimming Pool
- Landscaped Gardens with Walking Area
- Club House
- Car Park

### Configuration and Other Specification

| Type                   | Base Price | Area | Basic<br>Consideration |
|------------------------|------------|------|------------------------|
| Garden Flat 2BHK       | 2000       | 821  | 19.4 Lacs              |
| 1st to 4th Floor, 2BHK | 2000       | 790  | 18.8 Lacs              |



#### 1 TO 4 FLOOR PLAN



#### 1 TO 4 FLOOR PLAN



www.Zricks.com