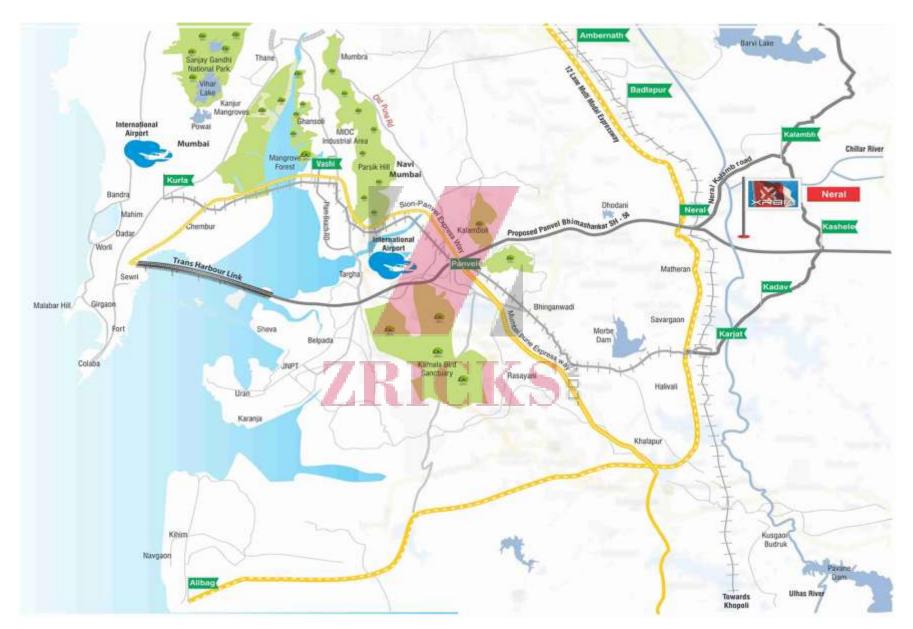

## **Location Overview**

- Strategically located at Neral, a town in Raigad district Maharashtra,
  Xrbia is situated on the banks of the river Chillar
- Neral is an upcoming hub in western Maharashtra. It is 83 kms from Mumbai and is at the foothills of Matheran, a popular hill station. The project is well-connected to several railway stations like Neral, Karjat and Bhivpuri
- Besides this it is easily accessible from Mumbai and Navi Mumbai
- The proposed MMRDA 12 lane highway will offer quick connectivity from Khopoli, Badlapur as well as the Mumbai - Goa highway via Pen
- Also the proposed Navi Mumbai international airport is in close proximity. With Neral identified as a green zone, Xrbia stands out as an ideal destination to live in