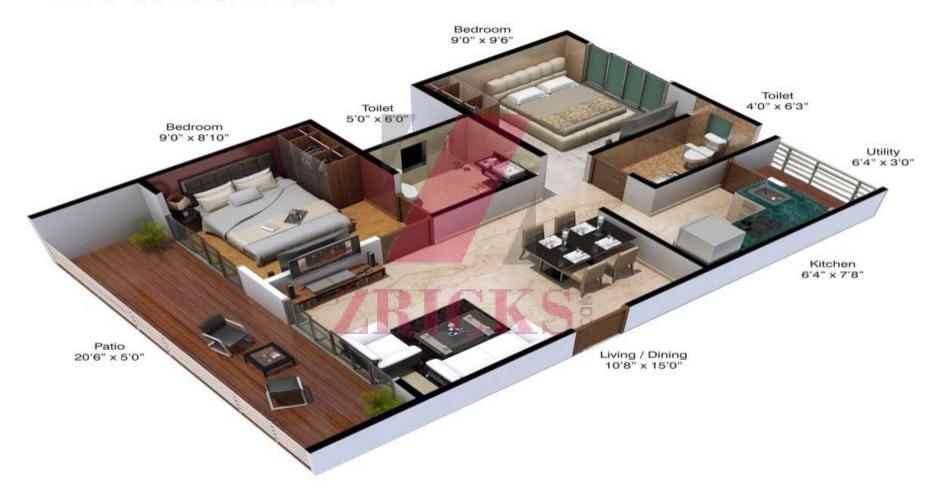

g Room
- Concealed Copper Wiring
- Elegant Designer Modular Electrical Switches
- For Safety, one Earth Leakage Circuit Breaker elcb) in every Apartment
- One Miniature Circuit Breaker (mcb for Each Circuit at the Main Distribution Box in Every Apartment
- 24x7 Security
- Local Shopping Complexes
- Power Back-up for Common Areas and Lifts
- Community Centre and Swimming Pool
- Landscaped Gardens with Walking Area
- Club House
- Car Park

### Configuration and Other Specification

| Type                   | Base Price | Area | Basic<br>Consideration |
|------------------------|------------|------|------------------------|
| Garden Flat 2BHK       | 2000       | 821  | 19.4 Lacs              |
| 1st to 4th Floor, 2BHK | 2000       | 790  | 18.8 Lacs              |



#### 1 TO 4 FLOOR PLAN



#### 1 TO 4 FLOOR PLAN



www.Zricks.com